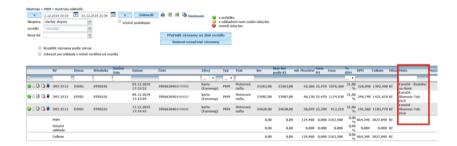

# NEWS - Improved Tool "COSTS"

In Tools – Fuel – Costs we are added a column Place, where you can see vehicle position, when was fuelling.

|                            |                                   |         |           | /alikas           |
|----------------------------|-----------------------------------|---------|-----------|-------------------|
| DPH Celkem Měna            | Místo                             | oznámka | Dodavatel | Velikos<br>nádrže |
|                            |                                   |         |           |                   |
| 0<br>6 226,040 1302,400 Kč | EuroOil - Kostelec<br>na Hané     |         | EAW       | 5                 |
| 0<br>6 246,740 1421,670 Kč | EuroOil -<br>Olomouc-Tab.<br>Vrch |         | WWA33     | 5                 |
| 0<br>6 191,560 1103,770 Kč | EuroOil -<br>Olomouc-Tab.<br>Vrch |         | WW63      | 5                 |
| 0<br>664,340 3827,840 Kč   |                                   |         |           |                   |
| 0<br>6 0,000 0,000 Kč      |                                   |         |           |                   |
| 0 664 240 2027 040 N.      |                                   |         |           |                   |