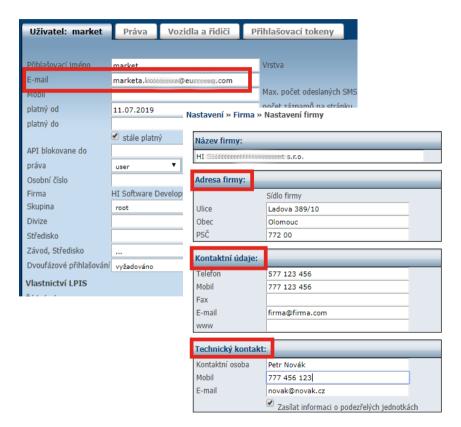

# NOTICE – Company contacts

We ask you for add e-mail in your user access in system Webdispečink and add your company contacts: Company Address, contacts and technical contacts.

It will be helpful for our cooperation and for example when you forget your password we can send to your fill e-mail new password.

If you do not fill e-mail, we can't sent new password to another e-mail (because of GDPR).

Thank you.

Thank you for your trust and cooperation in this year. We wish you a Merry Christmas and Happy New Year.