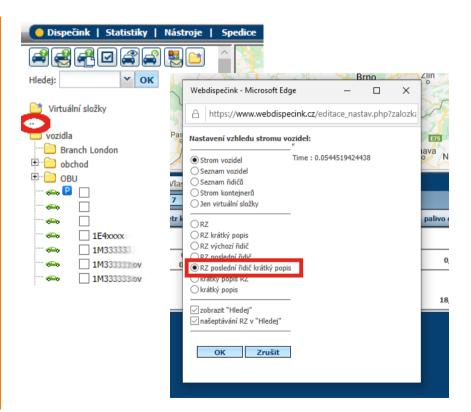

# NEWS – Vehicle tree appearance setup

Now you can choose shown vehicles on the map like "RM Most recent driver brief description".

If you click on .. symbol new

If you click on .. symbol new window will pop up displaying settings of vehicles.