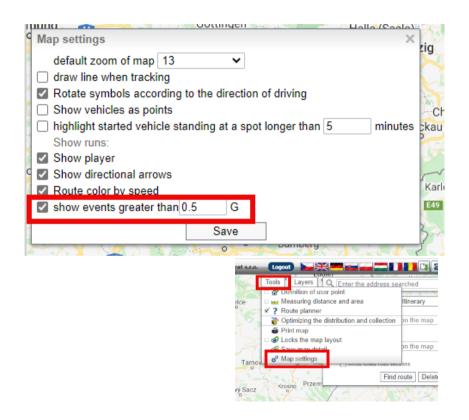

### NEWS – Display of events from the accelerometer

If you are tracking events from the accelerometer on the map, you can now determine for yourself from which overload value the events will be displayed to you.

You can set events to be displayed directly on the map. Tools / Map settings.