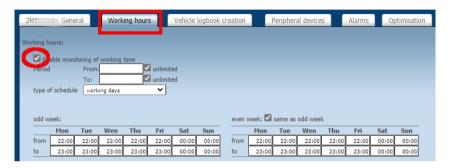

### NEWS – Alarms when driving outside working hours

Thanks to the new function "Alarms when driving outside working hours", you can set alerts for driving outside the allotted time. This allows you to avoid driving when you do not want drivers to drive, for example on weekends and public holidays.

Just define the working time of the vehicle (Settings / Vehicles / Vehicles / Working hours) and then tick the required alarm.