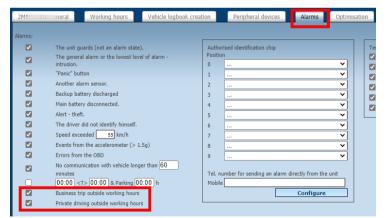

### NEWS – Alarms when driving outside working hours

Thanks to the new function "Alarms when driving outside working hours", you can set alerts for driving outside the allotted time. This allows you to avoid driving when you do not want drivers to drive, for example on weekends and public holidays.

Just define the working time of the vehicle (Settings / Vehicles / Vehicles / Working hours) and then tick the required alarm.