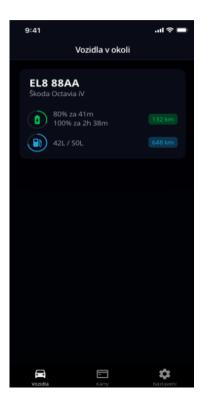

## WD Driver mobile app - information about charging state

Are there any electric or plugin hybrid vehicles in your fleet? Our WD Driver mobile app puts information about current charging states under your control. Your mobile app lets you also learn about: estimated time to 80% charged estimated time to 100% charged current range of the vehicle tank display and estimated range of plugin hybrid vehicles Order the WD Driver mobile app from your sales representative or phone 233 555 111