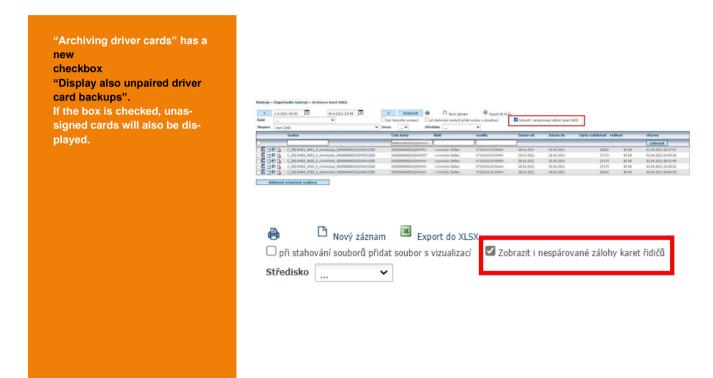

time to 100% charged current range of the vehicle tank display and estimated range of plugin hybrid vehicles Order the WD Driver mobile app from your sales representative or phone 233 555 111



### WHAT'S HAPPENING - New version of WD Fleet 3D 1.3.0

A new version of WD Fleet 3D 1.3.0 has been released on Google Play.

Customers with image tablets can download both the new WD Fleet Update 1.0.17 and the released WD 3D 1.3.0.

The manual can be found at **Support**.



# PLEASE NOTE - Changes in how your data is archived

We are communicating to you well in advance changes in the archiving of your data on the Webdispečink server.

These changes will come into effect on 1 July 2021.

More information can be found at the link here.



# BRAND NEW - Archiving driver cards - unknown drivers



# COMING UP - PERFECT DRIVE training

We are organizing a new training course for assessing commercial vehicle driving styles – PERFECT DRIVE.

The date is 2 June 2021. If you are using PERFECT DRIVE, don't hesitate and sign up now.

We're looking forward to seeing you!

#### ONLINE ŠKOLENÍ HODNOCENÍ STYLU JÍZDY ŘIDIČŮ V KAMIONOVÉ DOPRAVĚ - PERFECT DRIVE

Kdy: středa 2.6.2021 10:00 - 11:30

Kde: online - pomocí nástroje Microsoft Teams

Abychom chránili naše zdraví, veškerá školení budou prováděna online. Podrobnosti upřesníme v mailu , který obdrží každý přihlášený před termínem daného školení.

Ukážeme Vám práci s reporty sloužící k hodnocení stylu jízdy v kamionové dopravě. Představíme si report řídiče i report skupiny. V případě, že využíváte PERFECT DRIVE nebo o něj máte zájem, nevá