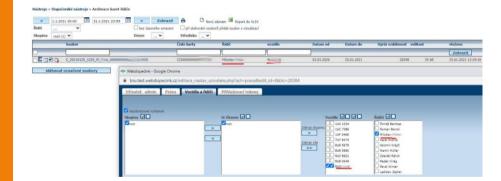

# NEW - Archiving driver cards as per user rights

User permission to a driver has been added to the Driver Card Archive tool and API functions (getFileDDD and get-FileListDDD).

To see the records, the user must have the right to both the vehicle and the driver.