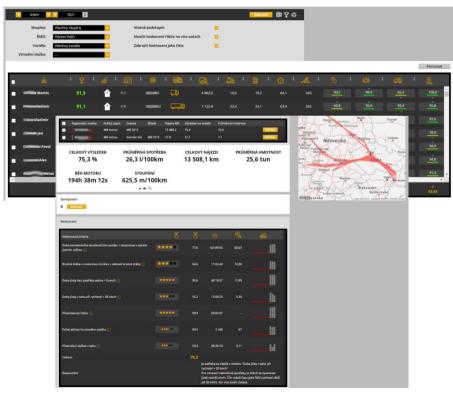

# Driving style - Perfect drive

The assessment takes place in transparent group and driver reports, as well as in a detailed report.

#### GROUP REPORT:

The drivers group report serves to compare several drivers with each other. In this report, drivers are ranked by default according to the total percentage received for their driving style.