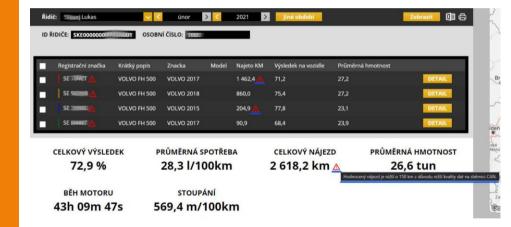

## NEW - Perfect drive - Adding information about CAN

Information about CAN outages has been added to the driver report (also in detail). Hover the mouse over the red exclamation mark to show the text "Rated mileage is reduced by xx km due to lower quality of CAN bus data".

Outage information is displayed if the difference between the drive mileage in the logbook and the Perfect Drive is greater than 3% and at least 10 km.