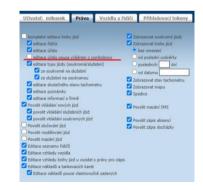

# NEW - Car rental 2 - selection from the code list of

A virtualized combo box "Purpose of driving from the list" with assistance has been added to Car Rental 2. Combobox follows the user right settings — "editing the purpose only by selecting from the combobox".

The selected purpose from the list can also be edited by overwriting and editing the selected purpose in the "Driving purpose" text field.