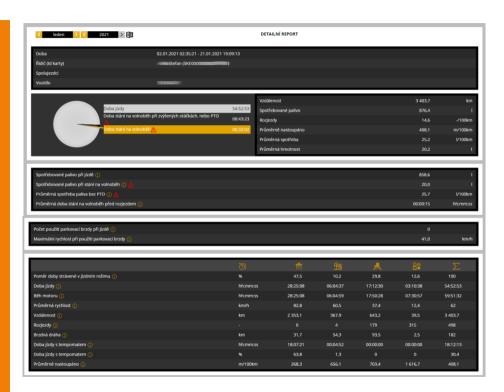

# Driving style - Perfect drive

The assessment takes place in transparent group and driver reports, as well as in a detailed report.

#### DRIVER REPORT:

The driver report provides a summary of basic parameters, as well as a map with the driver's route, and a list of vehicles used and passengers.

For more information, contact your sales representative or technical support: